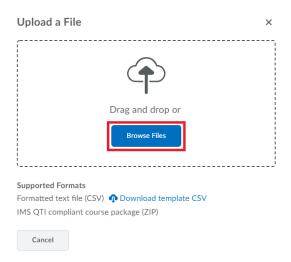

#### 3. Upload your file

Click on **Browse Files** to open up the file explorer to look for your questions.

Locate the file you had downloaded earlier, and open.

Click **Import All** to finish uploading your quiz.