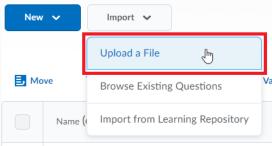

#### 2. Navigate to the upload file area

In the question library menu, click **Import > Upload a File** 