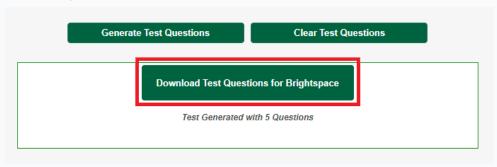

### Instructions

Follow these instructions on how to upload your questions from the Quiz Generator to the Brightspace Question Library

Upon successful generation of your test questions, click the "**Download Test Questions for Brightspace**" button and save the file to a location on your computer hard drive (eg. downloads folder or Desktop).