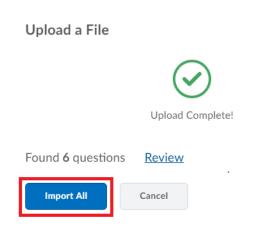

#### 3. Upload your file

Click on **Browse Files** to open up the file explorer to look for your questions.

Locate the file you had downloaded earlier, and open.

Click **Import All** to finish uploading your quiz.